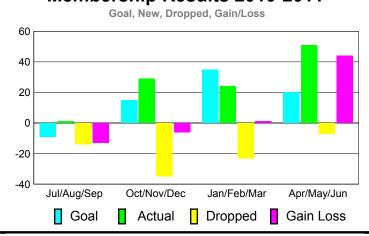

## Membership Results 2010-2011 Net Actual Actual Gain/ Gain/

MEMBERSHIP

| Month       | Net<br>Memb<br><u>Goal</u> | Actual<br>New<br><u>Memb</u> | Actual<br>Dropped<br><u>Memb</u> | Gain/<br>Loss of<br><u>Memb</u> | Gain/<br>Loss of<br><u>Memb</u> |
|-------------|----------------------------|------------------------------|----------------------------------|---------------------------------|---------------------------------|
| Jul/Aug/Sep | -9                         | 1                            | -14                              | -13                             | -14                             |
| Oct/Nov/Dec | 15                         | 29                           | -35                              | -6                              | -18                             |
| Jan/Feb/Mar | 35                         | 24                           | -23                              | 1                               | -10                             |
| Apr/May/Jun | 20                         | 51                           | -7                               | 44                              | 7                               |
| Totals      | 61                         | 105                          | -79                              | 26                              | -35                             |

## Membership Results 2010-2011