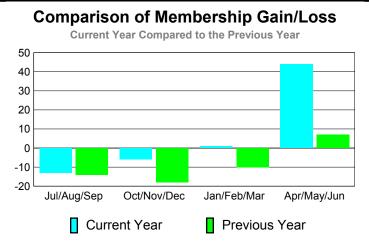

# Comparison of Club Gain/Loss Current Year Compared to the Previous Year 6 4 2 0 -2 -4 -6 Jul/Aug/Sep Oct/Nov/Dec Jan/Feb/Mar Apr/May/Jun Current Year Previous Year